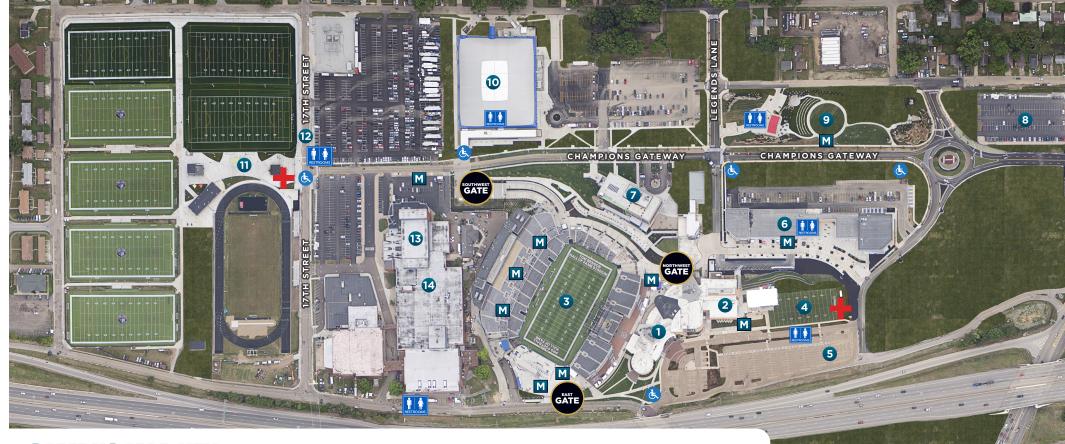

## **CAMPUS MAP KEY** FOR MORE INFORMATION AND PARKING VISIT: ProFootballHOF.com/Enshrinement

- Pro Football Hall of Fame
- 2. Nash Family Event and Conference Center
- Tom Benson Hall of Fame Stadium
- 4. Field Turf
- 5. Hall of Fame Lot Rock the Lot - Free JT Hodges Concert and Car Show (Saturday Only) 14. Canton McKinley High School
- 6. Fan Engagement Zone Brew Kettle & Topgolf Swing Suites; Build-A-Bear; Don Shula's American Kitchen; Smoosh Cookies; Visit Canton
- 7. Constellation Center for Excellence
- Rideshare Lot
- 9. Play-Action Plaza

- 10. Center for Performance Kickoff Club | On Location
- 11. ForeverLawn Sports Complex
- 12. Fairgrounds Shuttle Pick up/Drop off
- 13. Zimmerman Symphony Center
- First Aid
- Merchandise
- Restrooms
- Handicap Shuttle